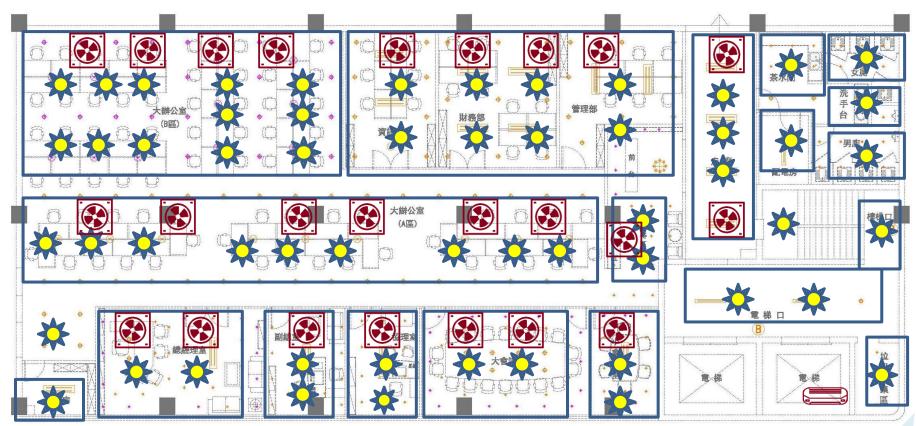

Office Example (Taiwan)

600 sqm /6,600 sqft

Original Decoration + Construction Fee Lighting Switch 56 pcs. + A/C Switch 24 pcs. ≒US\$ 26,400 Saved
US\$7,950 / 31% Off
1/3 Construction
Time

EzCon Decoration + Construction Fee

RX02 56 pcs. + A/C controller 24 pcs. + TX 5 pcs.  $\rightleftharpoons$  US\$ 18, 450

Lighting Switch: 35 pcs., E-Door Lock: 1 pc,

E-Curtain:2 pcs., Remote:2 pcs.

Panasonic Automation solution Cost ≒US\$ 33,000