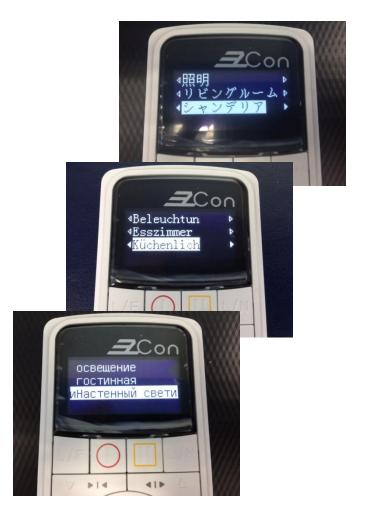

## **Self naming function**

All you can control, whatever and wherever

# Easy & Convenient

- ✓ The system adopts RF wireless technology and is suitable for residential, office building, school and factory, especially for spacious area, transmission range is up to 150 meters.
- ✓ The self naming function on the remote controller for editing all specific power switches in your language, makes power management and control easier, and up to 2,000 circuits or devices can be individually, grouped or all remote controlled.