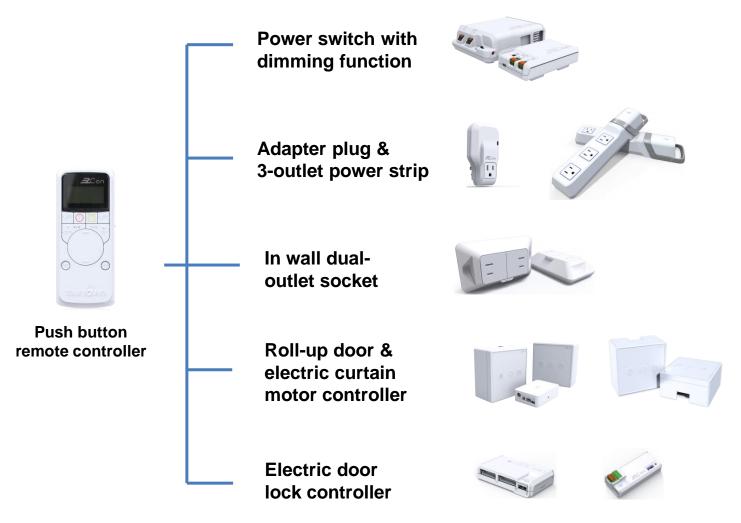

## **Self naming function**

All you can control, whatever and wherever

## **Applications**

RF 433Mhz wireless technology, no internet and mobile phone is required

Turn on /off Open/Close/Stop

**Brand and Product Introduction - Global version** 

TEAM YOUNG

All you can control, whatever and wherever