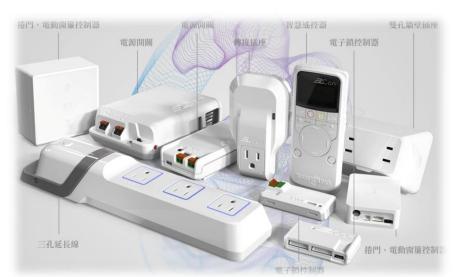

The system adopts RF wireless technology and is suitable for residential, office building, school and factory, especially for spacious area, transmission range is up to 150 meters.
- ✓ The self naming function on the remote controller for editing all specific power switches in your language, makes power management and control easier, and up to 2,000 circuits or devices can be individually, grouped or all remote controlled.

# Secure & protected

- ✓ No mobile phone or internet is required. Signals are delivered more stable and faster. Closed transmission system provides higher security and clearer authorized power management.
- ✓ With the patented integrated IC detector against current overload risk and electrical fire danger.

TEAM YOUNG

All you can control, whatever and wherever









# Thank you!