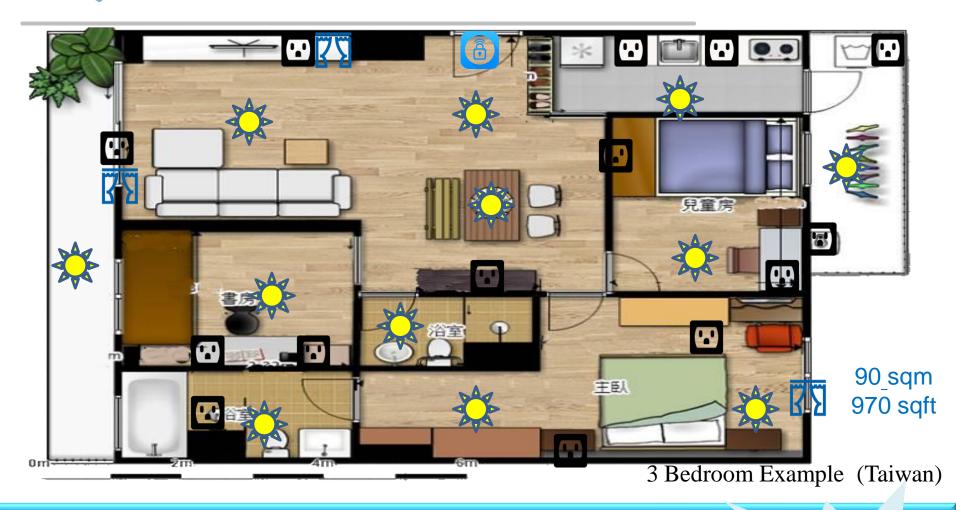

EzCon Solution Cost ≒US\$ 1,600

**Affordable Customizable Expandable** 

3 Bedroom Example (Taiwan)

Original Decoration + Construction Fee Lighting Switch 12 pcs. ≒ US\$ 4,600

EzCon Decoration + Construction Fee Lighting Switch 12 pcs. ≒ US\$ 3,900

## Saved

US\$700 / 16% Off 1/4 Construction Time

Lighting Switch: 12 pcs., E-Door Lock: 1 pc., E-Curtain: 3 pcs. Wall Socket:10 pcs., Power Strip:5 pcs., Remote:2 pcs. Home Automation Solution Cost  $\Rightarrow$  US\$ 17,000 EzCon Solution Cost = US\$ 1,700