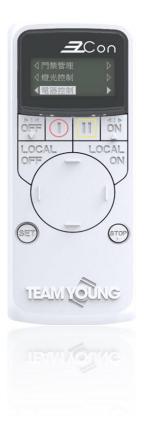

# Easy & Convenient

- ✓ The system adopts RF wireless technology and is suitable for residential, office building, school and factory, especially for spacious area, transmission range is up to 150 meters.
- ✓ The self naming function on the remote controller for editing all specific power switches in your language, makes power management and control easier, and up to 2,000 circuits or devices can be individually, grouped or all remote controlled.

## **Applications**

RF 433Mhz wireless technology, no internet and mobile phone is required

Turn on /off Open/Close/Stop

**Brand and Product Introduction - Global version** 

TEAM YOUNG

All you can control, whatever and wherever