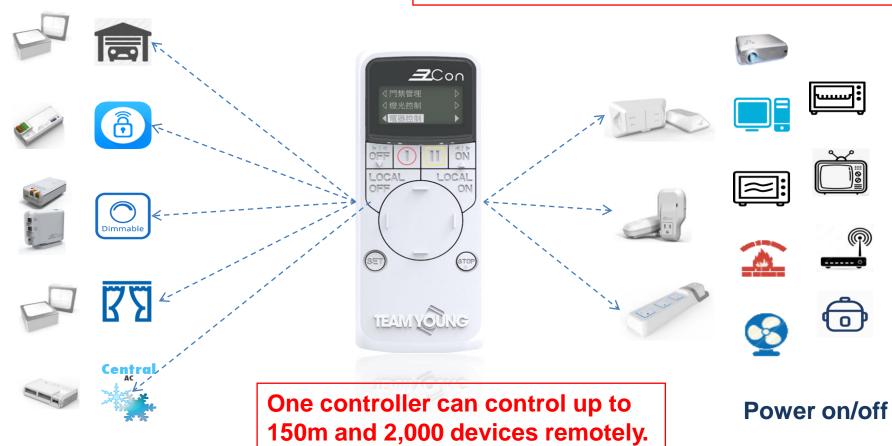

## **Applications**

RF 433Mhz wireless technology, no internet and mobile phone is required

Turn on /off Open/Close/Stop

**Brand and Product Introduction - Global version** 

TEAM YOUNG

All you can control, whatever and wherever

# Easy & Convenient

- ✓ The system adopts RF wireless technology and is suitable for residential, office building, school and factory, especially for spacious area, transmission range is up to 150 meters.
- ✓ The self naming function on the remote controller for editing all specific power switches in your language, makes power management and control easier, and up to 2,000 circuits or devices can be individually, grouped or all remote controlled.

# Secure & protected

- ✓ No mobile phone or internet is required. Signals are delivered more stable and faster. Closed transmission system provides higher security and clearer authorized power management.
- ✓ With the patented integrated IC detector against current overload risk and electrical fire danger.