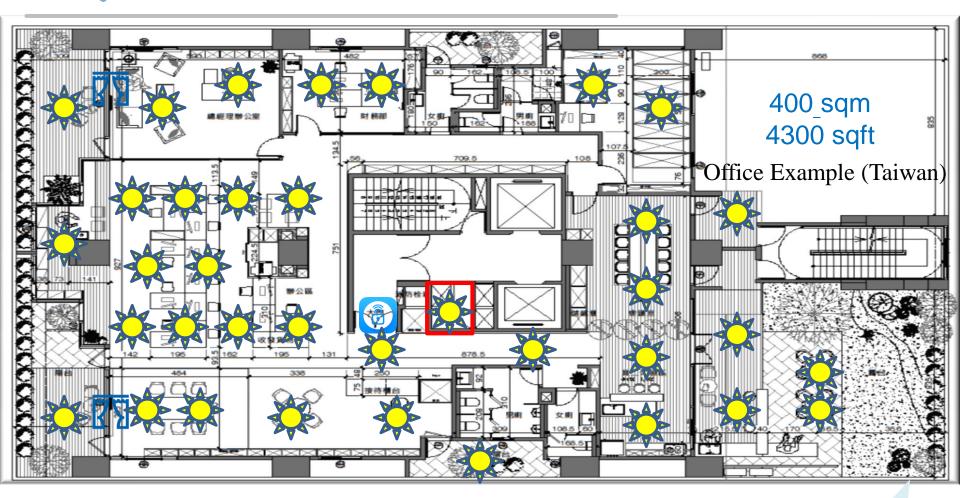

Office Example (Taiwan)

600 sqm /6,600 sqft

Original Decoration + Construction Fee Lighting Switch 56 pcs. + A/C Switch 24 pcs. ≒US\$ 26,400 Saved
US\$7,950 / 31% Off
1/3 Construction
Time

EzCon Decoration + Construction Fee

RX02 56 pcs. + A/C controller 24 pcs. + TX 5 pcs.  $\rightleftharpoons$  US\$ 18, 450

Lighting Switch: 35 pcs., E-Door Lock: 1 pc,

E-Curtain:2 pcs., Remote:2 pcs.

Panasonic Automation solution Cost ≒US\$ 33,000