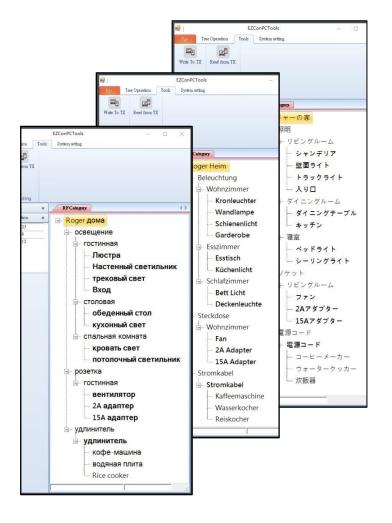

## **Self naming function**

All you can control, whatever and wherever

# Easy & Convenient

- ✓ The system adopts RF wireless technology and is suitable for residential, office building, school and factory, especially for spacious area, transmission range is up to 150 meters.
- ✓ The self naming function on the remote controller for editing all specific power switches in your language, makes power management and control easier, and up to 2,000 circuits or devices can be individually, grouped or all remote controlled.